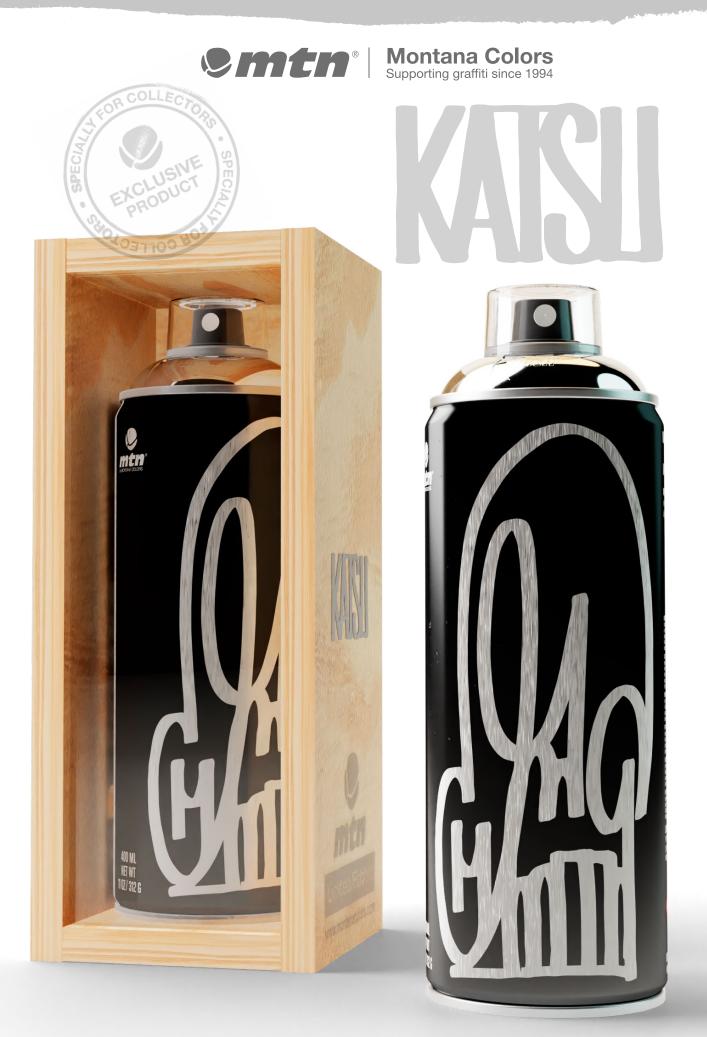

## **KATSU** LIMITED/EDITION

**KATSU** is a Japanese – American new media artist based in the USA. His works involve technology, public interventions, commentary on commercialism, privacy and digital culture. As a result, his practice includes drone painting, sculpture, digital media, conceptual works and video games.

| Reference | Description                      | Barcode       |
|-----------|----------------------------------|---------------|
| EX1034161 | MTN KATSU Limited Edition 400 ml | 8427744164294 |

www.instagram.com/katsubot