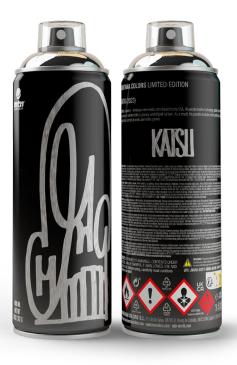

## **KATSU** LIMITED/EDITION

**KATSU** is a Japanese – American new media artist based in the USA. His works involve technology, public interventions, commentary on commercialism, privacy and digital culture. As a result, his practice includes drone painting, sculpture, digital media, conceptual works and video games.

| Reference | Description                      | Barcode       |
|-----------|----------------------------------|---------------|
| EX1034161 | MTN KATSU Limited Edition 400 ml | 8427744164294 |

www.instagram.com/katsubot