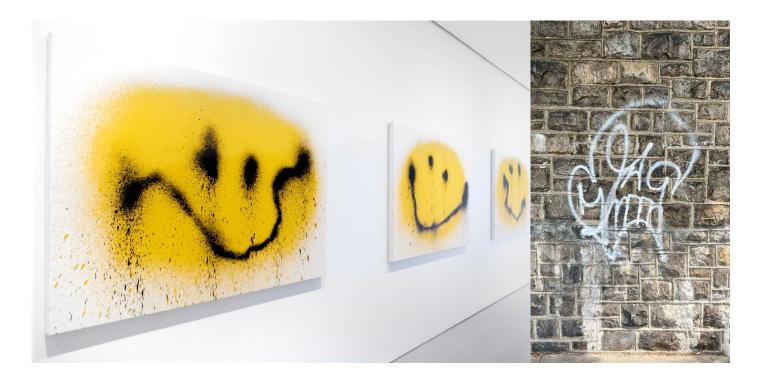

## **KATSU** LIMITED/EDITION

**KATSU** is a Japanese – American new media artist based in the USA. His works involve technology, public interventions, commentary on commercialism, privacy and digital culture. As a result, his practice includes drone painting, sculpture, digital media, conceptual works and video games.