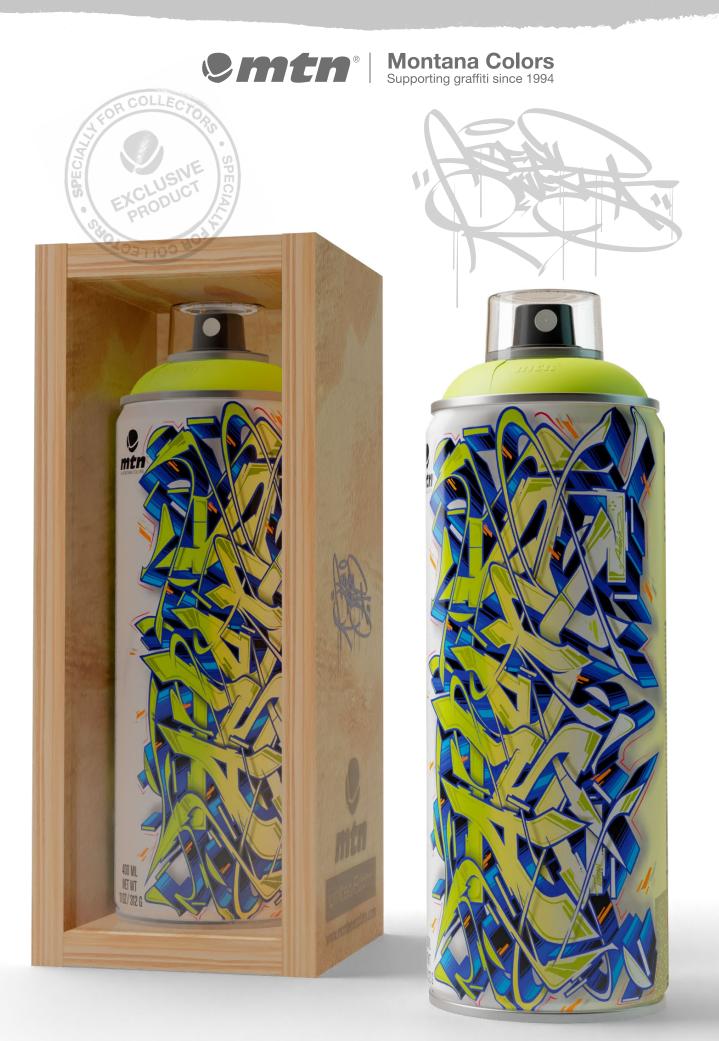

## **Asend** LIMITED/EDITION

Asend's graffiti trajectory began in 1998. Known for his technical approach, Asend's wildstyles exhibit well-balanced complexity and strong letter foundation. His versatility as a visual artist leads us on a journey from studio works in oil to large-scale murals - including the largest mural in the city of Chicago. With an illustrious career spanning over two decades, Asend continues to delve into multi-faceted projects that expand his reach within the inner-city community and walls throughout the globe.

| Reference | Description                      | Barcode       |
|-----------|----------------------------------|---------------|
| EX1034159 | MTN ASEND Limited Edition 400 ml | 8427744164270 |

www.instagram.com/asend\_one