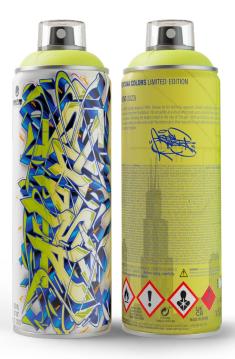

## **Asend** LIMITED/EDITION

Asend's graffiti trajectory began in 1998. Known for his technical approach, Asend's wildstyles exhibit well-balanced complexity and strong letter foundation. His versatility as a visual artist leads us on a journey from studio works in oil to large-scale murals - including the largest mural in the city of Chicago. With an illustrious career spanning over two decades, Asend continues to delve into multi-faceted projects that expand his reach within the inner-city community and walls throughout the globe.

| Reference | Description                      | Barcode       |
|-----------|----------------------------------|---------------|
| EX1034159 | MTN ASEND Limited Edition 400 ml | 8427744164270 |

www.instagram.com/asend\_one