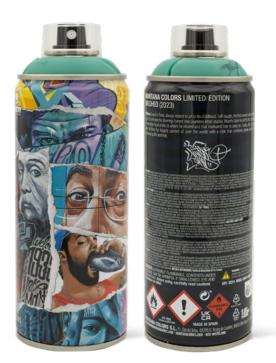

|  | Reference | Description                       | Barcode       |
|--|-----------|-----------------------------------|---------------|
|  | EX1034160 | MTN MRDHEO Limited Edition 400 ml | 8427744164287 |