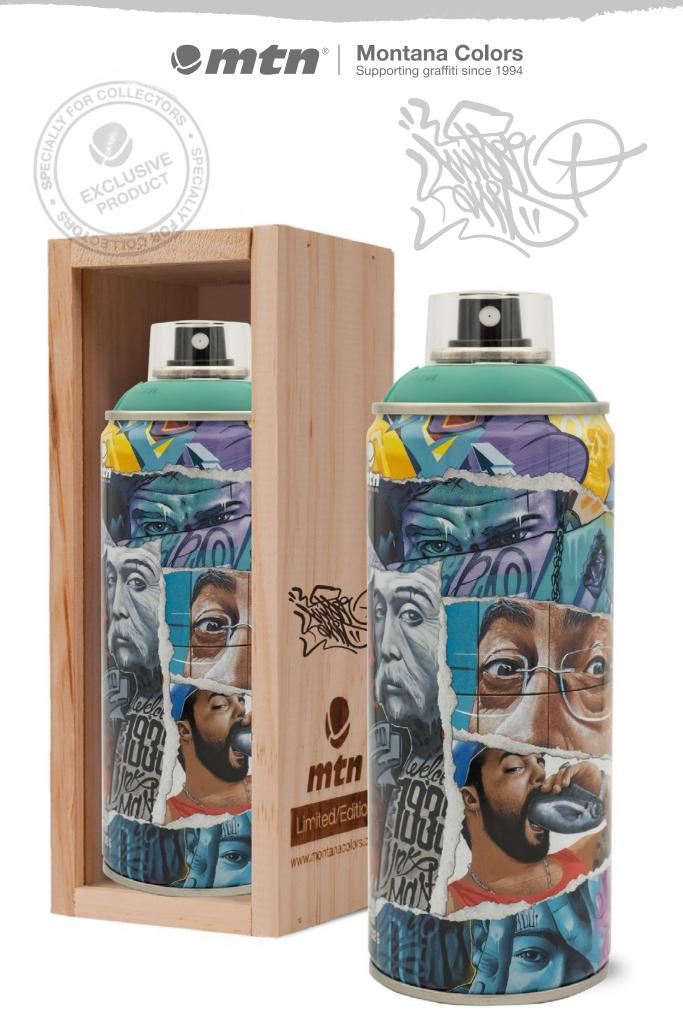

## **MrDheo** LIMITED/EDITION

MrDheo, based in Porto, always related to art in his childhood. Self-taught, the first contact with graffiti appeared at the age of 15 and soon his drawings turned into countless letter studies. Months later he did his first street piece and started to meet other local artists to whom he related and that motivated him to carry on. Today, after 22 years of continuous work, Mr.Dheo has happily painted all over the world with a style that combines photo realistic characters with a traditional graffiti aesthetic.

|  | Reference | Description                       | Barcode       |
|--|-----------|-----------------------------------|---------------|
|  | EX1034160 | MTN MRDHEO Limited Edition 400 ml | 8427744164287 |