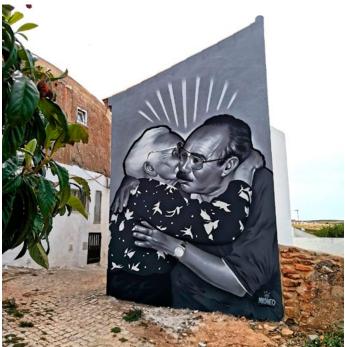

## **MrDheo** LIMITED/EDITION

MrDheo, based in Porto, always related to art in his childhood. Self-taught, the first contact with graffiti appeared at the age of 15 and soon his drawings turned into countless letter studies. Months later he did his first street piece and started to meet other local artists to whom he related and that motivated him to carry on. Today, after 22 years of continuous work, Mr.Dheo has happily painted all over the world with a style that combines photo realistic characters with a traditional graffiti aesthetic.