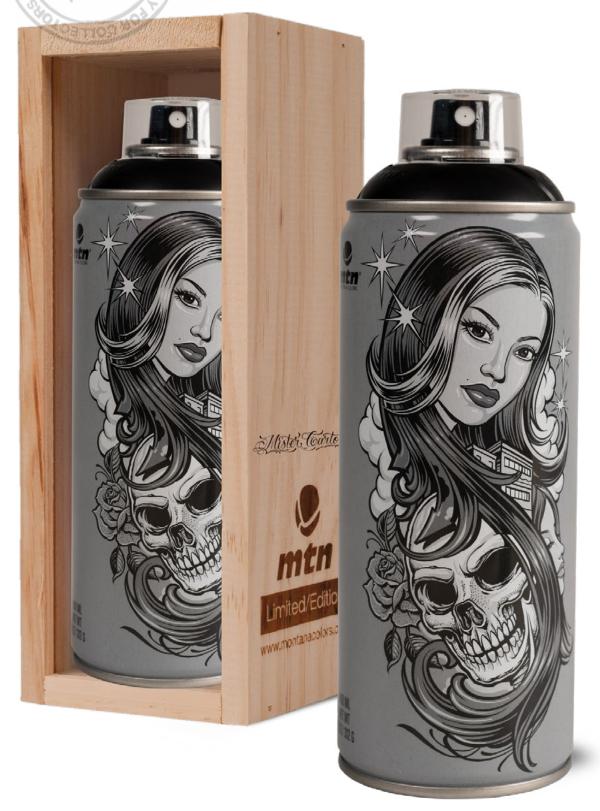

## MISTER CARTOON LIMITED/EDITION

**Mister CARTOON** was born and raised in Los Angeles, immersed in art from an early age. He began his career as a graffiti artist before branching out into murals, album covers, logos, and now most famously known for his tattoos. His richly detailed, hand-rendered designs pull much of their inspiration from the Los Angeles of CARTOON's youth. At one time, the black and grey fine line style was synonymous with LA street life.

| Reference | Description                               | Barcode       |
|-----------|-------------------------------------------|---------------|
| EX1034158 | MTN MISTER CARTOON Limited Edition 400 ml | 8427744158187 |