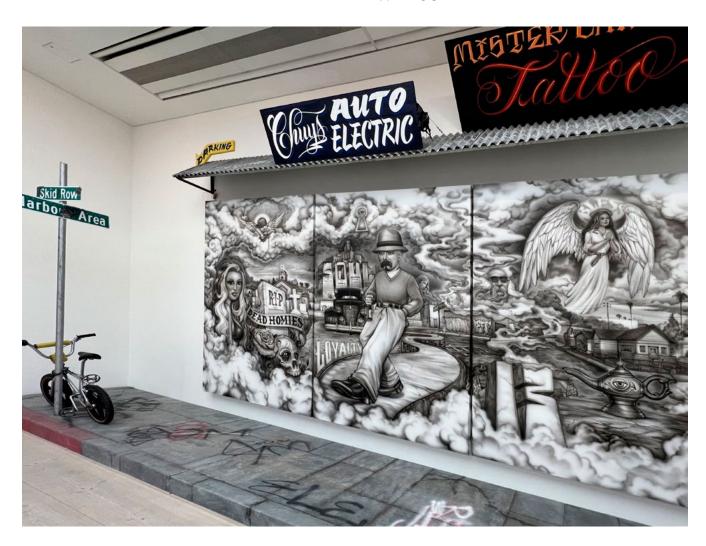

## MISTER CARTOON LIMITED/EDITION

**Mister CARTOON** was born and raised in Los Angeles, immersed in art from an early age. He began his career as a graffiti artist before branching out into murals, album covers, logos, and now most famously known for his tattoos. His richly detailed, hand-rendered designs pull much of their inspiration from the Los Angeles of CARTOON's youth. At one time, the black and grey fine line style was synonymous with LA street life.