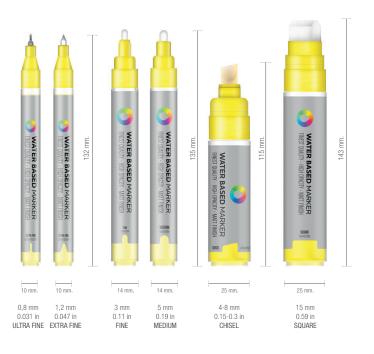

## FEATURES

- Very fast drying.
- High quality.
- High opacity.
- Silk matt finish.
- Easy and smooth application.
- Good hardening.
- Does not contain lead nor other heavy metals.
- Does not contain scented solvents.
- Highly weather resistant once dry.
- Long lasting color.
- Good U.V. resistance.
- Available with 0,8 mm (EF), 1,2 mm (UF), 3 (F) y 5 mm (M), 4-8 mm (C) y 15 mm (S).