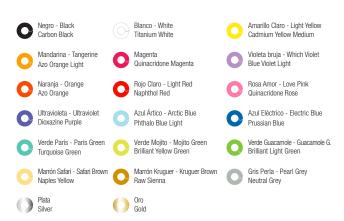

## COLORS 20 Colors

#### APPLICATIONS

Product suitable for use on all types of porous and non-porous surfaces (do test first). Suitable for interior and exterior use. Forumlated with highly U.V. resistant pigements (See chart). Refillable with MTN WB refill cartridges. Can be applied on top of HDC2, 94, and WB300 spray paints.